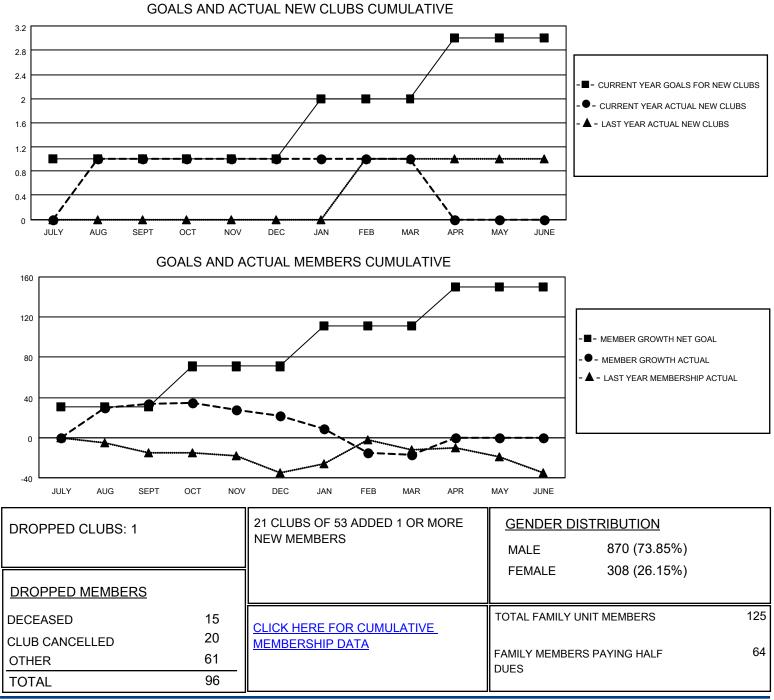

## LOCATION NORTH DAKOTA

**District 5 NE** 

Results as of: 3/31/2021

| Clubs                 |               |           |               | Members               |                       |                         |                                                    |
|-----------------------|---------------|-----------|---------------|-----------------------|-----------------------|-------------------------|----------------------------------------------------|
| RESULTS FOR 2020-2021 |               |           |               | RESULTS FOR 2020-2021 |                       |                         |                                                    |
| QUARTER               | NEW CLUB GOAL | NEW CLUBS | DROPPED CLUBS | QUARTER               | ER GROWTH NET<br>GOAL | MEMBER GROWTH<br>ACTUAL | DROPPED<br>MEMBERS ACTUAL<br>(including transfers) |
| JULY/AUG/SEPT         | 1             | 1         | 0             | JULY/AUG/SEPT         | 31                    | 63                      | 23                                                 |
| OCT/NOV/DEC           | 0             | 0         | 0             | OCT/NOV/DEC           | 40                    | 12                      | 23                                                 |
| JAN/FEB/MAR           | 1             | 0         | 1             | JAN/FEB/MAR           | 40                    | 12                      | 50                                                 |
| APR/MAY/JUNE          | 1             | 0         | 0             | APR/MAY/JUNE          | 39                    | 0                       | 0                                                  |